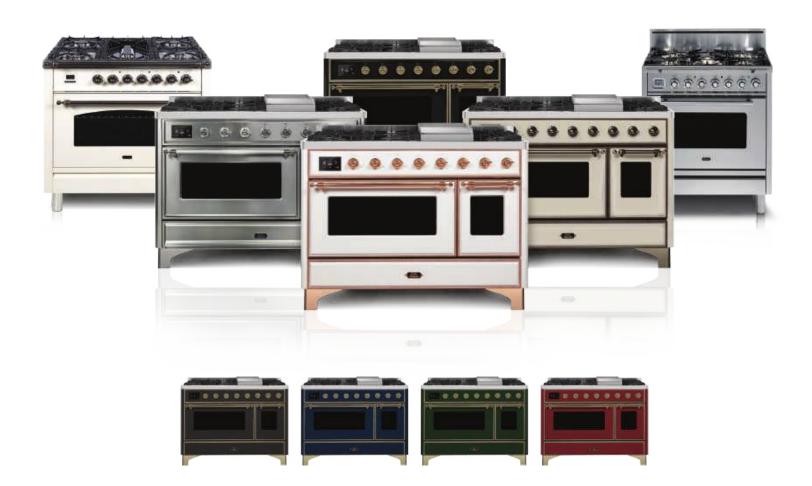

More than just a painted surface, Ilve's 9 classic colors are made in Italy using a baked enamel system, resulting in a high gloss, super resilient finish. From Antique White to Emerald Green, use these color swatches to choose the perfect shade to complete your kitchen.

## Majestic II

Colors: Glossy Black, Matte Graphite, Stainless Steel, White, Antique White, Blue,

Emerald Green, Burgundy, Blue Grey, RAL

Trim Finishes: Brass, Chrome, Bronze, Copper

## Nostalgie

Colors: Glossy Black, Matte Graphite, Stainless Steel, White, Antique White, Blue,

Emerald Green, Burgundy, Blue Grey, RAL

Trim Finishes: Brass, Chrome, Bronze

#### Professional Plus

Colors: Glossy Black, Matte Graphite, Stainless Steel, White

Trim Finishes: Chrome

If you don't find the color you're looking for within this book, no worries. All of our ranges are customizable in RAL Colors. Using the universal RAL Color System, you can now order your Ilve free standing cooker in any one of up to 1,625 colors. If you're interested in customizing your range, head to our Custom Colors page on www.ilveusa.com. Once there, browse our myriad of color choices and submit your selected RAL Color request.