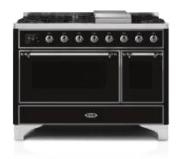

## Majestic II

Colors: Glossy Black, Matte Graphite, Stainless Steel, White, Antique White, Blue,

Emerald Green, Burgundy, Blue Grey, RAL

Trim Finishes: Brass, Chrome, Bronze, Copper