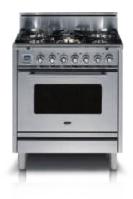

Colors & Finishes Guide ILVE was founded in 1952 as a brand that is firmly devoted to exceptional, handcrafted quality in residential cooking appliances including ranges, cooktops, ventilation and accessories.

More than just a painted surface, Ilve's 9 classic colors are made in Italy using a baked enamel system, resulting in a high gloss, super resilient finish. From Antique White to Emerald Green, use these color swatches to choose the perfect shade to complete your kitchen.

Once you've chosen your desired color, use our custom finish swatches to personalize your range's handles and knobs. Compare and contrast our colors and finishes to create your tailor made, truly unique ILVE range.