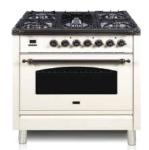

## Nostalgie

Colors: Glossy Black, Matte Graphite, Stainless Steel, White, Antique White, Blue,

Emerald Green, Burgundy, Blue Grey, RAL

Trim Finishes: Brass, Chrome, Bronze