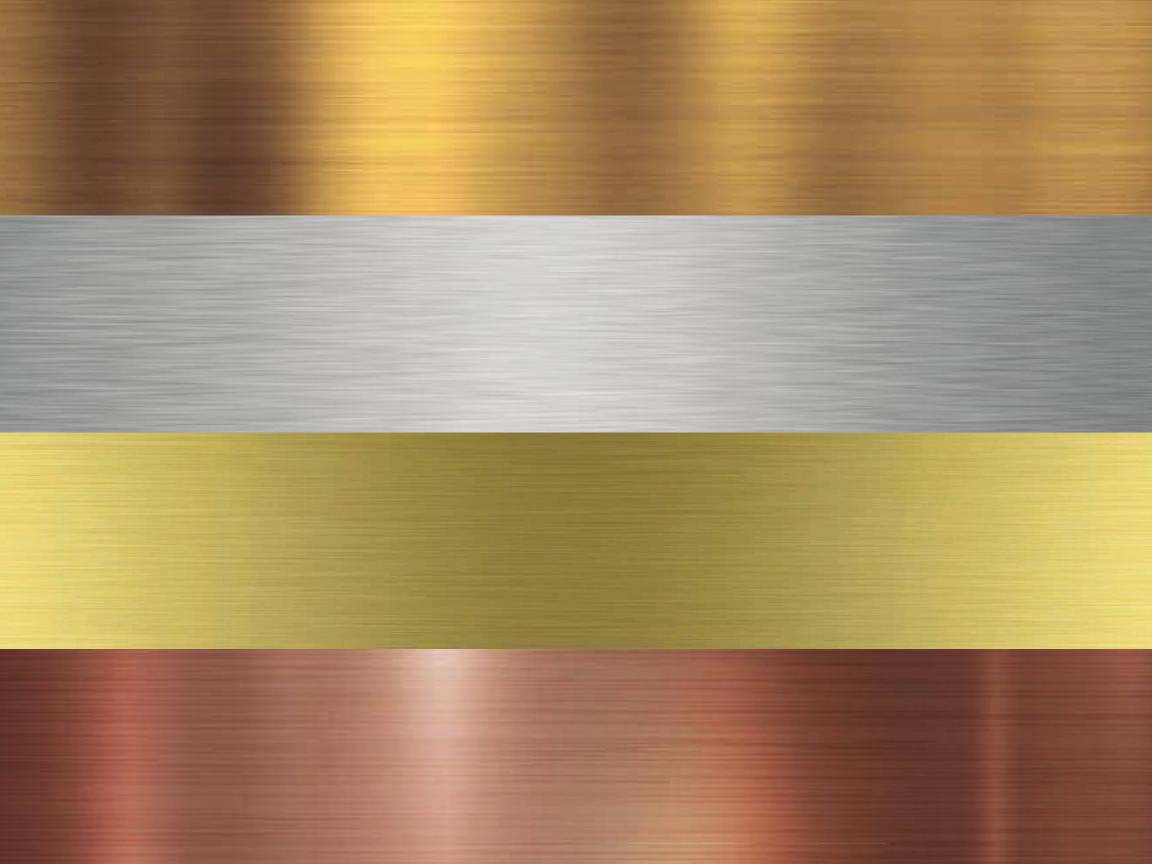

## Bronze

This color sample is a printed representation of metal finish. As with any metal finish, colors and characteristics will vary slightly making it impossible to rtecreate exact ILVE finishes.

### Chrome

This color sample is a printed representation of metal finish. As with any metal finish, colors and characteristics will vary slightly making it impossible to recreate exact ILVE finishes.

## Brass

This color sample is a printed representation of metal finish. As with any metal finish, colors and characteristics will vary slightly making it impossible to recreate exact ILVE finishes.

This color sample is a printed representation of metal finish. As with any metal finish, colors and characteristics will vary slightly making it impossible to rtecreate exact ILVE finishes.